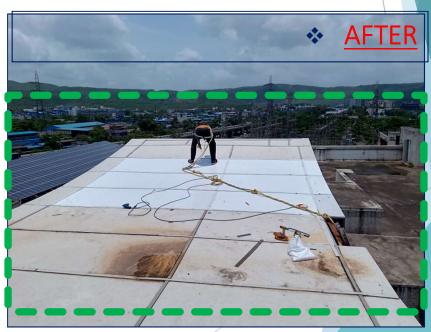

## SCHNEIDER ELECTRIC INDIA PVT. LTD., MAHAPE

Scope includes: ACP Cladding with New ACP sheets, Replacing ACP Strips and Filling Fresh Weather Sealant

- Fabrication and Installation
- Façade Consultancy
- Façade Maintenance