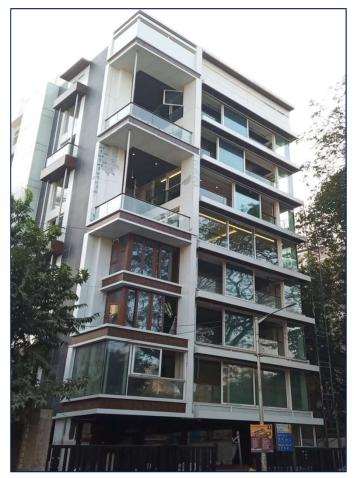

### ANANT RESIDENCY, SANTACRUZ, MUMBAI

- **ACP Cladding**
- HPL Cladding/ Ceiling
- Tile Cladding
- Glass Railing
- Structure Glazing
- Sliding Window
- Side Hung Window