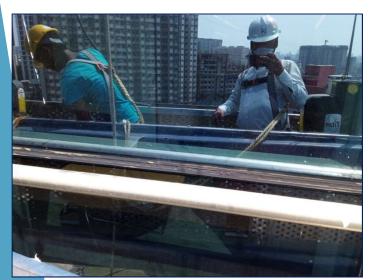

## **OUR TEAM**

- Landscape Wall Systems is a team of highly skilled, experienced and motivated professionals who are always ready to learn, adapt and innovate new Ideas and technology. Life long learners by heart who aim to work dedicated and diligently in order to develop trust, dependability and excellence with our clients.
- During the span of our working years we have fostered trust and commitment with our various vendors who offer us reliable and unconditional support to meet the quality and timely needs of our clients. They come along with 20 years of expertise in all kinds
- Glass and Aluminium work.
- The core team consists of-
- 1) Mr. Pankaj Ghare
- 2) Mr. Shrikant Gorivale
- 3) Mr. Shriram Dhamankar
- 4) Mr. Tushar Sakpal
- 5) Mr. Sandeep Kadam
- 6) Mr. Shailesh Mahadik
- Design is our strength with experience in AutoCAD for 18 years in various domain of engineering. We are growing in Fabrication and Installation for Facade.
- We work together as a single accountable force to achieve the perfection with smooth operation.