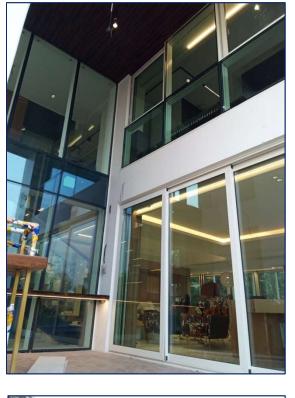

#### **INSPIRE BKC - ADANI GROUP, BKC MUMBAI**

- ❖ Scope includes :
- 1 Year AMC for Façade Inspection and Submission of Audit Reports
- ☐ Removing Façade Leakage
- Replacement of Broken Glass / ACP / Any Window or Door / Any Hardware
- Shifting of Cradle Davit System