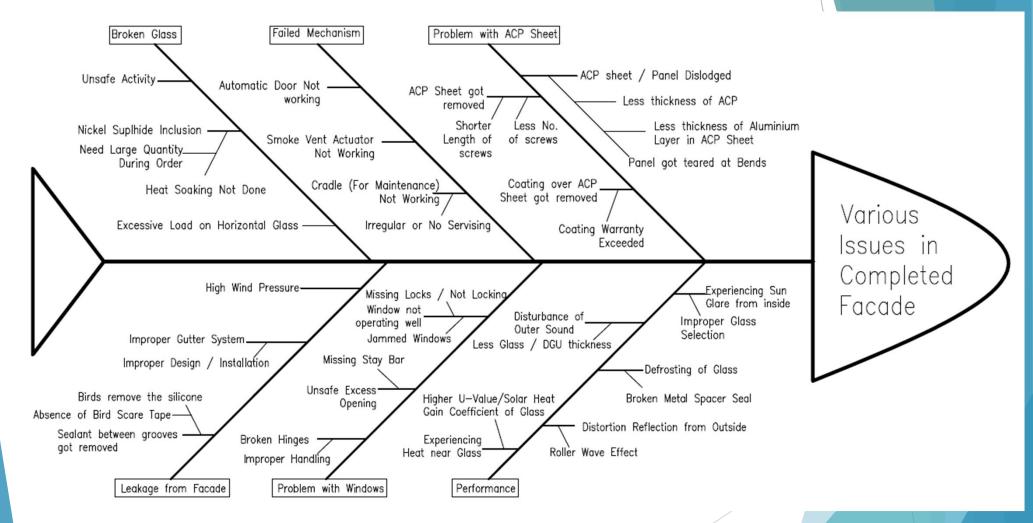

# Cause and Effect (Fishbone) Diagram for Problems in Facade

**Contact Us for Solutions for above Problems** 