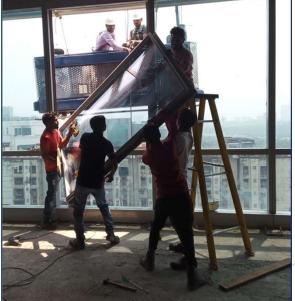

## **OUR TEAM**

- Landscape Wall Systems is a team of highly skilled, experienced and motivated professionals who are always ready to learn, adapt and innovate new Ideas and technology. Life long learners by heart who aim to work dedicated and diligently in order to develop trust, dependability and excellence with our clients.
- During the span of our working years we have fostered trust and commitment with our various vendors who offer us reliable and unconditional support to meet the quality and timely needs of our clients. They come along with 20 years of expertise in all kinds
- Glass and Aluminium work.
- The core team consists of-
- 1) Mr. Pankaj Ghare
- 2) Mr. Shrikant Gorivale
- 3) Mr. Shriram Dhamankar
- 4) Mr. Tushar Sakpal
- 5) Mr. Sandeep Kadam
- 6) Mr. Shailesh Mahadik
- Design is our strength with experience in AutoCAD for 18 years in various domain of engineering. We are growing in Fabrication and Installation for Facade.
- We work together as a single accountable force to achieve the perfection with smooth operation.