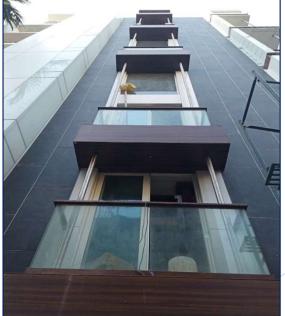

### ANANT RESIDENCY, SANTACRUZ, MUMBAI

- **ACP Cladding**
- HPL Cladding/ Ceiling
- Tile Cladding
- Glass Railing
- Structure Glazing
- Sliding Window
- Side Hung Window