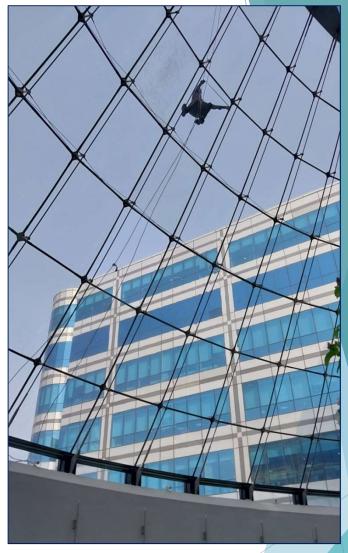

#### **INSPIRE BKC - ADANI GROUP, BKC MUMBAI**

- ❖ Scope includes :
- 1 Year AMC for Façade Inspection and Submission of Audit Reports
- ☐ Removing Façade Leakage
- Replacement of Broken Glass / ACP / Any Window or Door / Any Hardware
- Shifting of Cradle Davit System