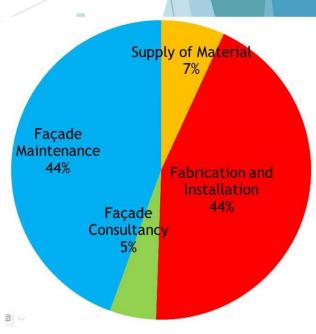

## SCHNEIDER ELECTRIC INDIA PVT. LTD., MAHAPE

Scope includes: ACP Cladding with New ACP sheets, Replacing ACP Strips and Filling Fresh Weather Sealant

- Fabrication and Installation
- Façade Consultancy
- Façade Maintenance