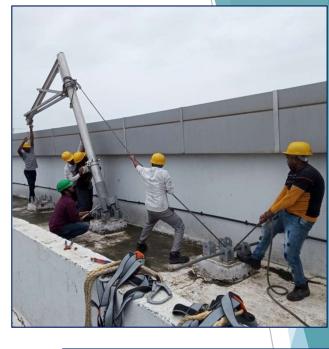

## **OUR TEAM**

- Landscape Wall Systems is a team of highly skilled, experienced and motivated professionals who are always ready to learn, adapt and innovate new Ideas and technology. Life long learners by heart who aim to work dedicated and diligently in order to develop trust, dependability and excellence with our clients.
- During the span of our working years we have fostered trust and commitment with our various vendors who offer us reliable and unconditional support to meet the quality and timely needs of our clients. They come along with 20 years of expertise in all kinds
- Glass and Aluminium work.
- The core team consists of-
- 1) Mr. Pankaj Ghare
- 2) Mr. Shrikant Gorivale
- 3) Mr. Shriram Dhamankar
- 4) Mr. Tushar Sakpal
- 5) Mr. Sandeep Kadam
- 6) Mr. Shailesh Mahadik
- Design is our strength with experience in AutoCAD for 18 years in various domain of engineering. We are growing in Fabrication and Installation for Facade.
- We work together as a single accountable force to achieve the perfection with smooth operation.