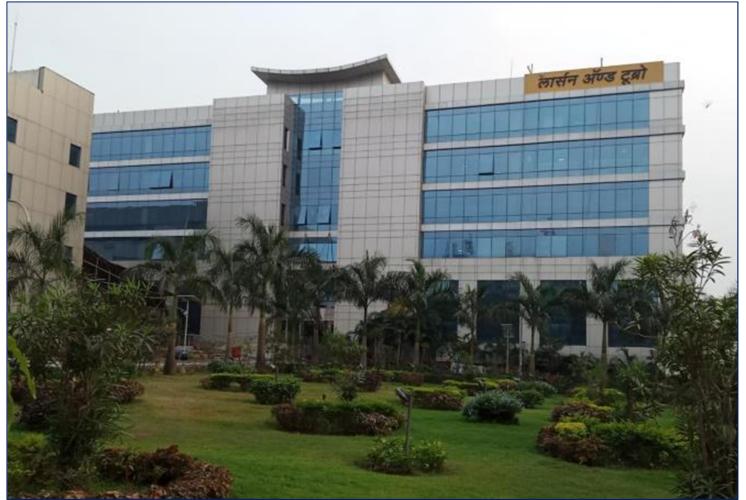

### LARSEN AND TOUBRO FACTORY, MAHAPE

LANDSCAPE WALL SYSTEMS has completed Façade maintenance work for Larsen & Toubro in November 2018 to January 2020.