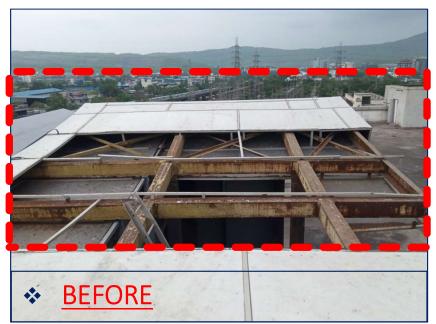

### **TECHNO IT PARK, BORIVALI**

- ❖ Scope includes :
- ☐ Façade Deep Cleaning: 60,000 Sq. Ft
- Silicone Filling; 17,000 RFT, Window repairing with replacement of Hardware: 200 Nos.