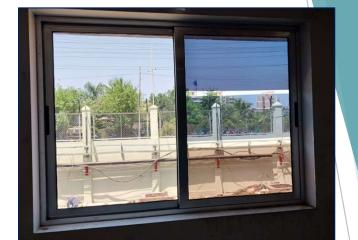

#### WORK COMPLETION CERTIFICATE

Date: 31.07.2023

Subject: Work Completion Certificate

Dear Sir,

This is with reference to the PO-4502000503 Dated 03/02/2023 issued by RENEWSYS INDIA PVT. LTD. that Landscape Wall Systems has successfully completed the work of Supply, Fabrication and Installation of Sliding Windows, quantity: 48 Nos. for factory of RenewSys India Pvt. Ltd at Additional Patalganga Industrial Area, Raigad from 14.02.2023 to 05.03.2023.

#### Scope includes :

- 2 Track 2 Shutters Sliding Window consisting of 27 x 65 Jindal Delux Series having DGU (6mm Planitherm + 8mm Air Gap + 5mm Clear Toughened Glass)
- Quantity: 48 Nos.