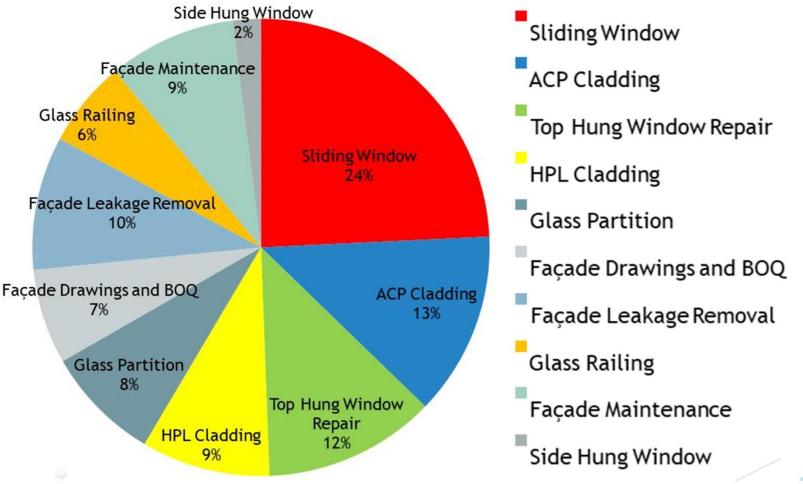

### ANANT RESIDENCY, SANTACRUZ, MUMBAI

- **ACP Cladding**
- HPL Cladding/ Ceiling
- Tile Cladding
- Glass Railing
- Structure Glazing
- Sliding Window
- Side Hung Window