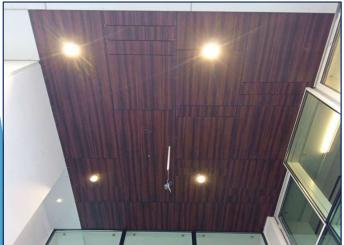

### ANANT RESIDENCY, SANTACRUZ, MUMBAI

- **ACP Cladding**
- HPL Cladding/ Ceiling
- Tile Cladding
- Glass Railing
- Structure Glazing
- Sliding Window
- Side Hung Window