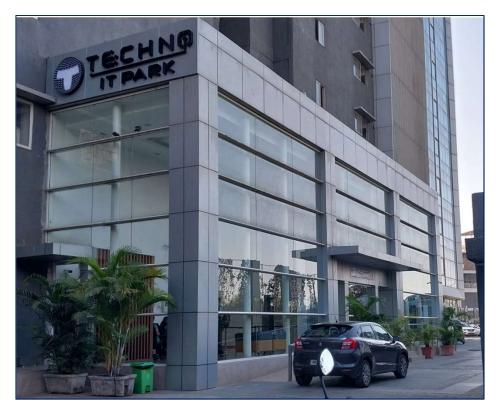

### **TECHNO IT PARK, BORIVALI**

- ❖ Scope includes :
- ☐ Façade Deep Cleaning: 60,000 Sq. Ft
- Silicone Filling; 17,000 RFT, Window repairing with replacement of Hardware: 200 Nos.