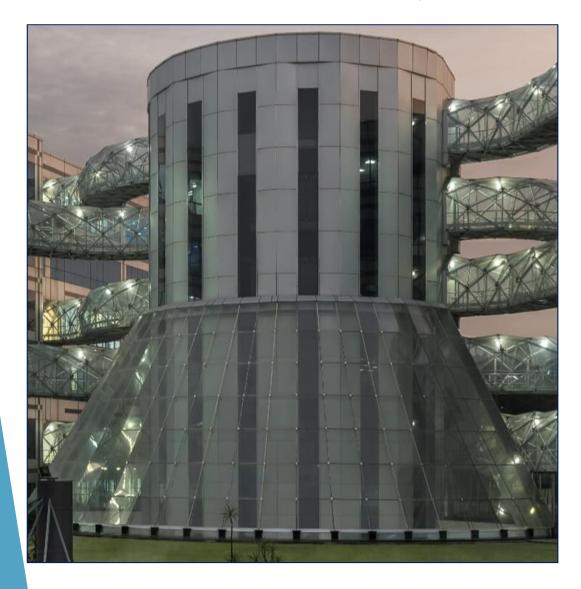

#### **INSPIRE BKC - ADANI GROUP, BKC MUMBAI**

- ❖ Scope includes :
- 1 Year AMC for Façade Inspection and Submission of Audit Reports
- ☐ Removing Façade Leakage
- Replacement of Broken Glass / ACP / Any Window or Door / Any Hardware
- Shifting of Cradle Davit System